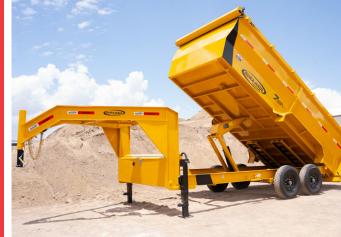

## DKL 7' HD LOW PRO DUMP GN HIGH SIDE

Design may vary from model shown.

| -step painting process:                       | Optional Features:                            |      |       |          |       |           |
|-----------------------------------------------|-----------------------------------------------|------|-------|----------|-------|-----------|
| Steel grit blasting                           | • Color                                       | Size | Axles | Capacity | GVWR  | Weight    |
| * Acid wash                                   | • Axles                                       | 14'  | 7 k   | 15.5 yd3 | 16800 | 5,660 lbs |
| Phosphate treatment                           | <ul> <li>Manual or electrical tarp</li> </ul> | 14'  | 8 k   | 15.5 yd3 | 19200 | 5,660 lbs |
| <ul> <li>Heated silicone treatment</li> </ul> | • Spare tire                                  | 16'  | 7 k   | 17.7 yd3 | 16800 | 5,974 lbs |
| 🕈 Powder coat finish                          | <ul> <li>Deck on neck</li> </ul>              | 16'  | 8 k   | 17.7 yd3 | 19200 | 6,460 lbs |