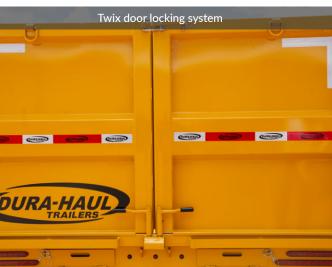

```
ockable tool & equipment box. Charger, pump, battery & remote control
```













## DKL 7' HD LOW PRO DUMP GN HIGH SIDE





Design may vary from model shown.

| -step painting process:                       | Optional Features:                            |      |       |          |       |           |
|-----------------------------------------------|-----------------------------------------------|------|-------|----------|-------|-----------|
| Steel grit blasting                           | • Color                                       | Size | Axles | Capacity | GVWR  | Weight    |
| * Acid wash                                   | • Axles                                       | 14'  | 7 k   | 15.5 yd3 | 16800 | 5,660 lbs |
| Phosphate treatment                           | <ul> <li>Manual or electrical tarp</li> </ul> | 14'  | 8 k   | 15.5 yd3 | 19200 | 5,660 l