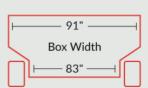

## DKL 7' HD LOW PRO DUMP GN HIGH SIDE

Design may vary from model shown.

| -step painting process:                       | Optional Features:                            |      |       |          |       |           |
|-----------------------------------------------|-----------------------------------------------|------|-------|----------|-------|-----------|
| Steel grit blasting                           | • Color                                       | Size | Axles | Capacity | GVWR  | Weight    |
| * Acid wash                                   | • Axles                                       | 14'  | 7 k   | 15.5 yd3 | 16800 | 5,660 lbs |
| Phosphate treatment                           | <ul> <li>Manual or electrical tarp</li> </ul> | 14'  | 8 k   | 15.5 yd3 | 19200 | 5,660 lbs |
| <ul> <li>Heated silicone treatment</li> </ul> | • Spare tire                                  | 16'  | 7 k   | 17.7 yd3 | 16800 | 5,974 lbs |
| 🕈 Powder coat finish                          | <ul> <li>Deck on neck</li> </ul>              | 16'  | 8 k   | 17.7 yd3 | 19200 | 6,460 lbs |