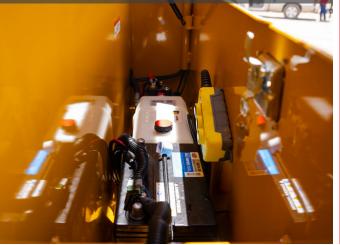

```
ockable tool & equipment box. Charger, pump, battery & remote control
```













## DKL 7' HD LOW PRO DUMP GN HIGH SIDE





Design may vary from model shown.

| -step painting process:                       | Optional Features:                            |      |       |          |       |           |
|-----------------------------------------------|-----------------------------------------------|------|-------|----------|-------|-----------|
| Steel grit blasting                           | • Color                                       | Size | Axles | Capacity | GVWR  | Weight    |
| * Acid wash                                   | • Axles                                       | 14'  | 7 k   | 15.5 yd3 | 16800 | 5,660 lbs |
| Phosphate treatment                           | <ul> <li>Manual or electrical tarp</li> </ul> | 14'  | 8 k   | 15.5 yd3 | 19200 | 5