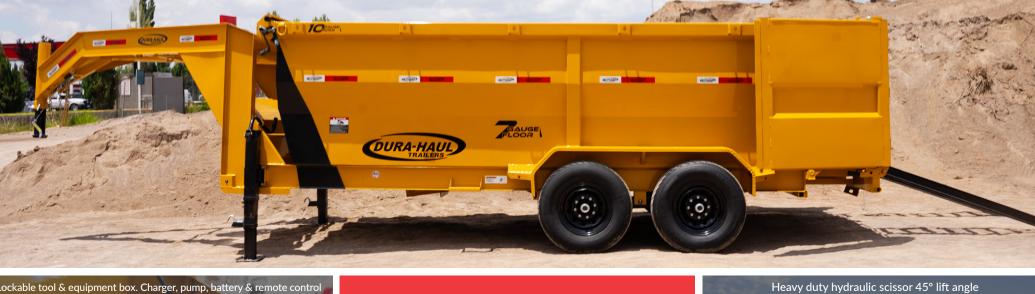

```
ockable tool & equipment box. Charger, pump, battery & remote control
```

## DKL 7' HD LOW PRO DUMP GN HIGH SIDE

Design may vary from model shown.

| -step painting process:                       | Optional Features:                            |      |       |          |       |           |
|-----------------------------------------------|-----------------------------------------------|------|-------|----------|-------|-----------|
| Steel grit blasting                           | • Color                                       | Size | Axles | Capacity | GVWR  | Weight    |
| * Acid wash                                   | • Axles                                       | 14'  | 7 k   | 15.5 yd3 | 16800 | 5,660 lbs |
| Phosphate treatment                           | <ul> <li>Manual or electrical tarp</li> </ul> | 14'  | 8 k   | 15.5 yd3 | 19200 | 5,660 lbs |
| <ul> <li>Heated silicone treatment</li> </ul> | • Spare tire                                  | 16'  | 7 k   | 17.7 yd3 | 16800 | 5,974 lbs |
| 🕈 Powder coat finish                          | <ul> <li>Deck on neck</li> </ul>              | 16'  | 8 k   | 17.7 yd3 | 19200 | 6,460 lbs |