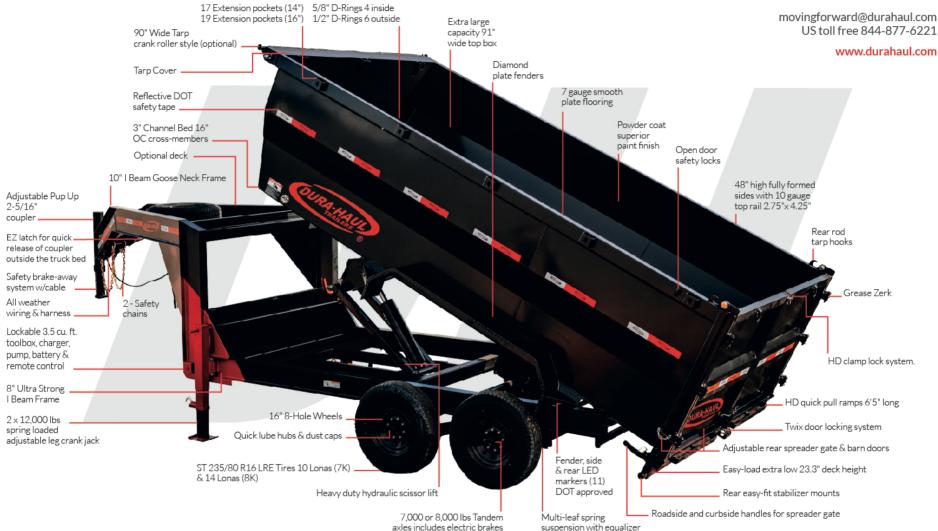

```
ockable tool & equipment box. Charger, pump, battery & remote control
```

## DKL 7' HD LOW PRO DUMP GN HIGH SIDE

Design may vary from model shown.

| -step painting process:                       | Optional Features:                            |      |       |          |       |           |
|-----------------------------------------------|-----------------------------------------------|------|-------|----------|-------|-----------|
| Steel grit blasting                           | • Color                                       | Size | Axles | Capacity | GVWR  | Weight    |
| * Acid wash                                   | • Axles                                       | 14'  | 7 k   | 15.5 yd3 | 16800 | 5,660 lbs |
| Phosphate treatment                           | <ul> <li>Manual or electrical tarp</li> </ul> | 14'  | 8 k   | 15.5 yd3 | 19200 | 5,660 lbs |
| <ul> <li>Heated silicone treatment</li> </ul> | • Spare tire                                  | 16'  | 7 k   | 17.7 yd3 | 16800 | 5,974 lbs |
| 🕈 Powder coat finish                          | <ul> <li>Deck on neck</li> </ul>              | 16'  | 8 k   | 17.7 yd3 | 19200 | 6,460 lbs |